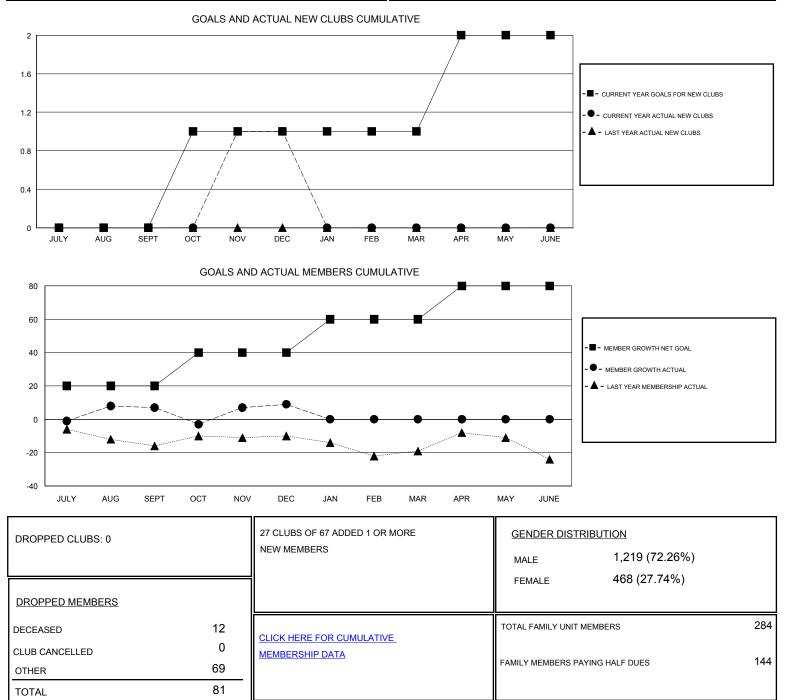

## District 37

Results as of: 12/31/2019

| GMT:                           | LOCATION MONTANA |   |   |                                  |    |    | GMT CA |
|--------------------------------|------------------|---|---|----------------------------------|----|----|--------|
| Clubs<br>RESULTS FOR 2019-2020 |                  |   |   | Members<br>RESULTS FOR 2019-2020 |    |    |        |
|                                |                  |   |   |                                  |    |    |        |
| JULY/AUG/SEPT                  | 0                | 0 | 0 | JULY/AUG/SEPT                    | 20 | 36 | 24     |
| OCT/NOV/DEC                    | 1                | 1 | 0 | OCT/NOV/DEC                      | 20 | 65 | 57     |
| JAN/FEB/MAR                    | 0                | 0 | 0 | JAN/FEB/MAR                      | 20 | 0  | 0      |
| APR/MAY/JUNE                   | 1                | 0 | 0 | APR/MAY/JUNE                     | 20 | 0  | 0      |